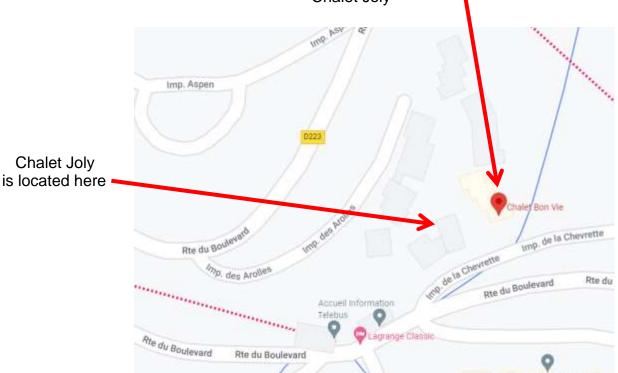

## Address : Chalets des Praz, Impasse de la Chevrette, 73210 La Plagne

GPS: 45.506705, 6.684044

Chalet Joly is situated in the group of chalets named 'Chalets des Praz' in Plagne Village.

On the Google Maps Android App, search for 'Chalet Bon Vie La Plagne' which is located close to Chalet Joly

Here is the website on Google Maps for Chalet Bon Vie, located close to Chalet Joly:

 $\frac{\text{https://www.google.fr/maps/place/45\%C2\%B030'24.2\%22N+6\%C2\%B041'02.5\%22E/@45.506756,6.6831}{871,19z/data=!4m5!3m4!1s0x0:0xe83b1821567115ed!8m2!3d45.506725!4d6.68404}$ 