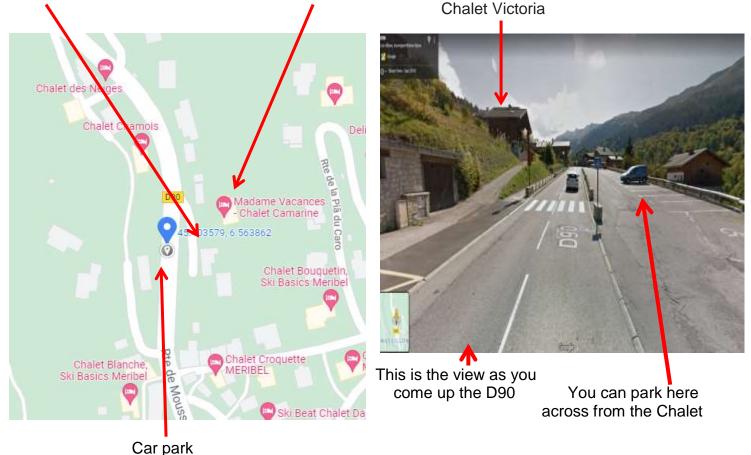

## Chalet Victoria – Méribel

## Address : 4379 Route de Moussillon, 73550 Méribel

## GPS: 45.403579, 6.563862

Here is the website on Google Maps for the Chalet Victoria :

https://www.google.fr/maps/place/45%C2%B024'12.9%22N+6%C2%B033'49.9%22E/@45.4035729,6.562 7627,18z/data=!3m1!4b1!4m6!3m5!1s0x0:0xa20942aeaae03909!7e2!8m2!3d45.4035713!4d6.5638572

On the Google Maps Android App, you can search for the Chalet Camarine Méribel – the Chalet Victoria is located to the right of Chalet Camarine, a little bit further up

We wish you a safe journey to Méribel and hope you have a fantastic holiday!