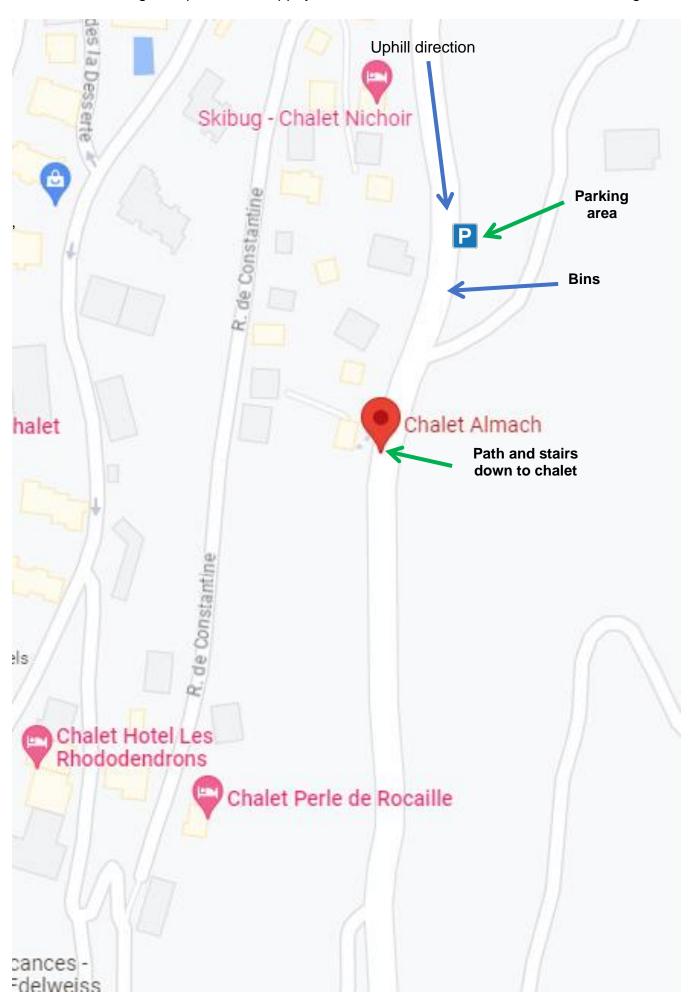

When you are following the D221 uphill, you will see a parking area and a set of bins on the left.

100 metres further up from the bins, there is a path at a set of stairs on the right, which lead down to the Chalet Almach:

**Bins** 

On the Google Maps Android App, you can also search for 'Chalet Almach La Plagne':

Keep your eyes peeled for these parking spaces on the left. If you miss them, you might have to drive for a good 5 minutes before you can safely turn around to come back down the D221 again!

You can park in these parking spaces for the duration of your stay.

We wish you a safe journey to La Plagne and hope you have a fantastic holiday!