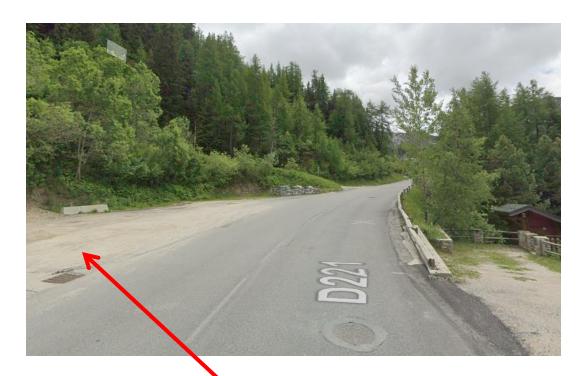

**Bins** 

On the Google Maps Android App, you can also search for 'Chalet Almach La Plagne':

Keep your eyes peeled for these parking spaces on the left. If you miss them, you might have to drive for a good 5 minutes before you can safely turn around to come back down the D221 again!

You can park in these parking spaces for the duration of your stay.

We wish you a safe journey to La Plagne and hope you have a fantastic holiday!