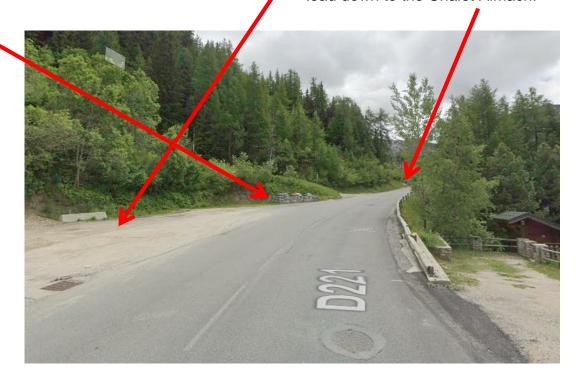

When you are following the D221 uphill, you will see a parking area and a set of bins on the left.

100 metres further up from the bins, there is a path at a set of stairs on the right, which lead down to the Chalet Almach:

**Bins** 

On the Google Maps Android App, you can also search for 'Chalet Almach La Plagne':

Keep your eyes peeled for these parking spaces on the left. If you miss them, you might have to drive for a good 5 minutes before you can safely turn around to come back down the D221 again!