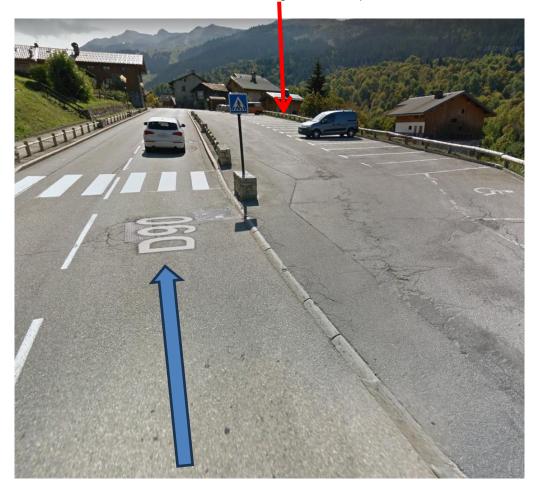

On the Google Maps app, you can search for 'Chalet Lou Travé Meribel' and you will find it:

This is the view you will have as you head up the Route de Méribel (D90):

After this Car Park area on the right, head uphill another 100m