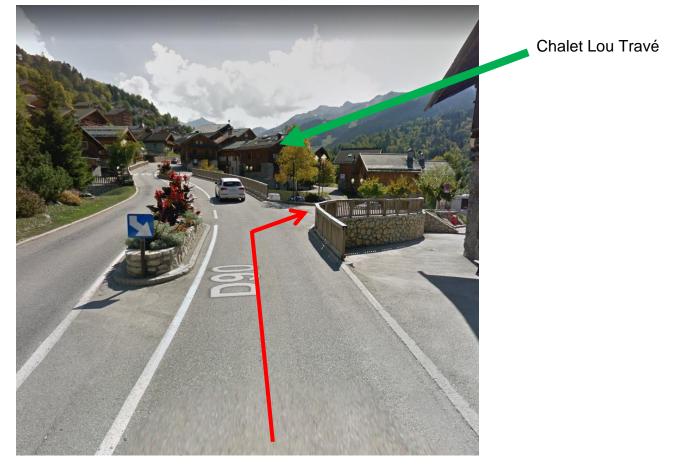

After the 100m, and take the right turning here which will take you towards the car park area :