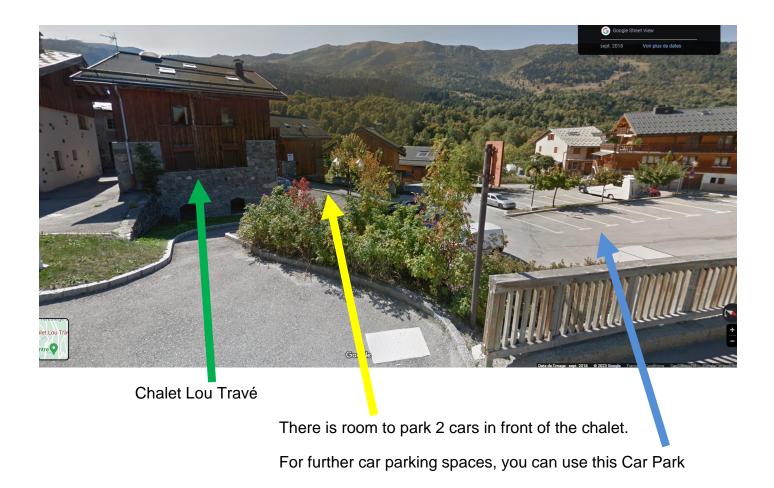

After the 100m, and take the right turning here which will take you towards the car park area :