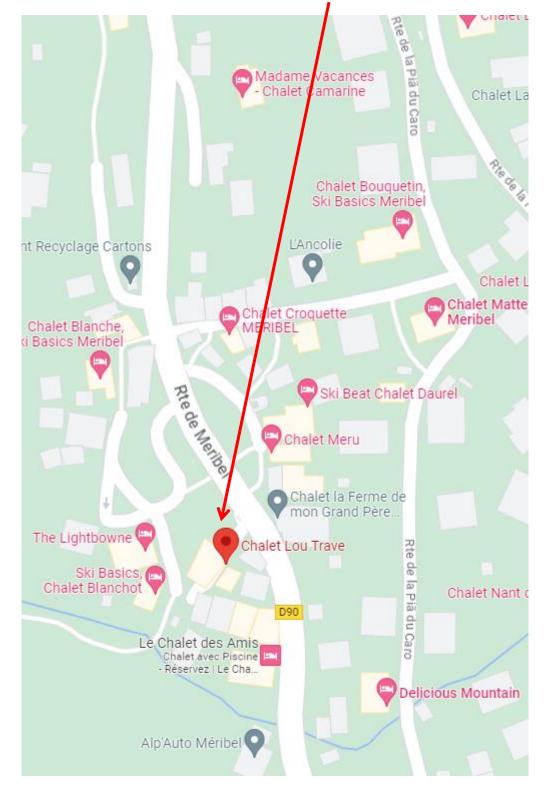

On the Google Maps app, you can search for 'Chalet Lou Travé Meribel' and you will find it:

This is the view you will have as you head up the Route de Méribel (D90):

After this Car Park area on the right, head uphill another 100m