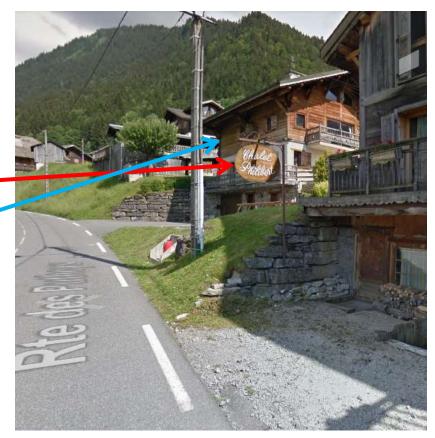

## Address: 524 Route des Putheys, 74110 Morzine

Chalet Petit Philibert's original name is 'Chalet Les Charmettes'

You will see a 'Chalet Les Charmettes' sign.

We call it Chalet Petit Philibert, as it's our Hotel Philibert's little neighbour!

 continue upwards for about 20 metres just after the Hotel

As you come up past the Chalet Philibert sign, Chalet Petit Philibert is located just behind

You can park and unload just in front of the Chalet