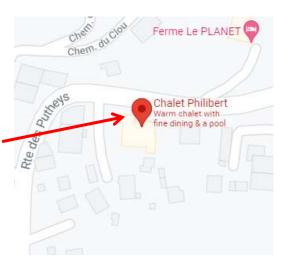

Here is the website on Google Maps for the location of the Chalet:

https://www.google.fr/maps/place/Chalet+Philibert/@46.1787376,6.7113545,17z/data=!4m8!3m7! 1s0x478c1d5a511bd8ab:0xaf8833a1372cd51a!5m2!4m1!1i2!8m2!3d46.1786574!4d6.7116616

On the Google Maps Android app, you can search 'Hotel Philibert Morzine' and 'Chalet Philibert' will come up

As you come up Route des Putheys, you will see the Hotel Philibert on the right, with the sign 'Chalet Philibert' outside next to the road