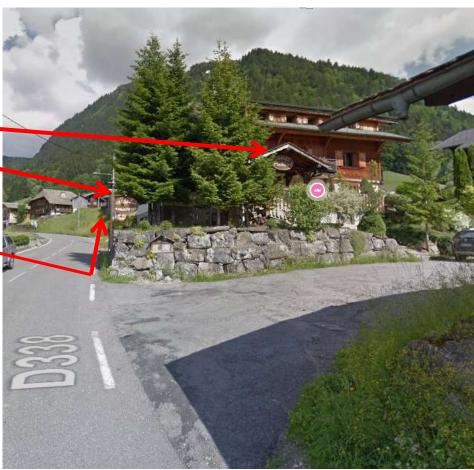

On the Google Maps Android app, you can search 'Hotel Philibert Morzine' and 'Chalet Philibert' will come up

As you come up Route des Putheys, you will see the Hotel Philibert on the right, with the sign 'Chalet Philibert' outside next to the road

 continue upwards for about 20 metres just after the Hotel

As you come up past the Chalet Philibert sign, Chalet Petit Philibert is located just behind

You can park and unload just in front of the Chalet