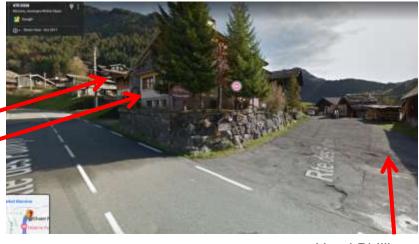

On the Google Maps Android app, you can search 'Hotel Philibert Morzine' and 'Chalet Philibert' will come up

As you come up Route des Putheys, you will see the Hotel Philibert on the right, with the sign 'Chalet Philibert' outside next to the road

 continue upwards for about 20 metres just after the Hotel

As you come up past the Chalet Philibert sign, Chalet Petit Philibert is located just behind

You can park and unload just in front of the Chalet

To park up for the week, you can use the Hotel Philibert Car Park, just a little bit further down the hill from the Chalet Petit Philibert

Chalet Petit Philibert

Hotel Philibert

Hotel Philibert parking spaces