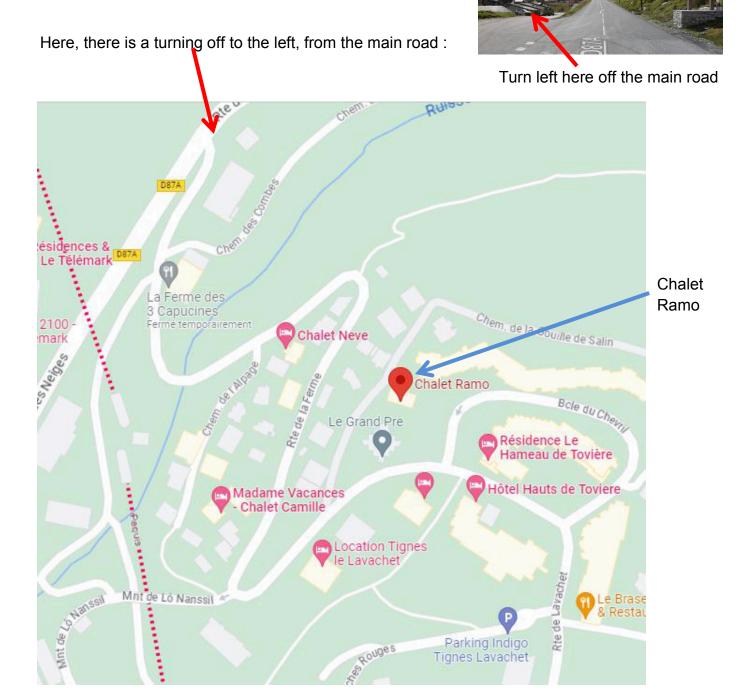

## **Chalet Ramo - Tignes**

## Address: 96 Chemin de la Gouille de Salin, 73320 Tignes Le Lavachet

Chalet Ramo is located at 96 Chemin de la Gouille de Salin, in Tignes Le Lavachet.

Here is the Google Maps link which you can copy and paste into your internet browser:

https://www.google.co.uk/maps/place/Chalet+Ramo/@45.472179,6.9122726,18.5z/data=!4m9!3m8!1s0x47890d90fc77698b:0x6926ecdbbdbac5b4!5m2!4m1!1i2!8m2!3d45.4724388!4d6.9129977!16s%2Fg%2F11fkr1bbxf?entry=ttu

On the Google Maps Android App, you can search 'Chalet Ramo Tignes' and you will find the

exact location.

This is the view you will have as you drive up Route de la Ferme. Continue uphill to the roundabout (see further below)