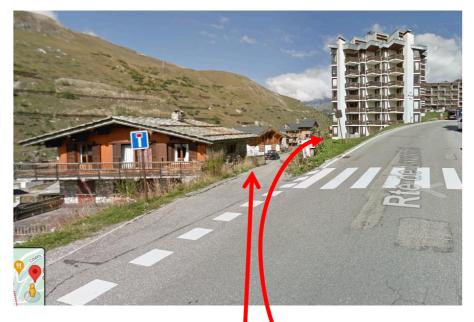

Continue up the road up to the roundabout

Then follow the road around and up as it bends to the left :

Continue up the road and then take the left here

Chalet Ramo is just on the right behind this building (behind the Résidence Le Grand Pré)