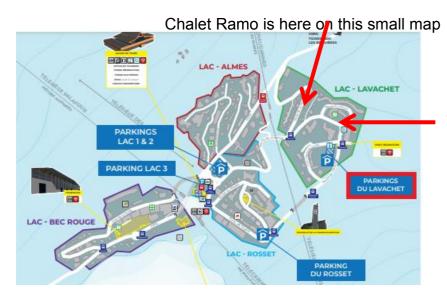

In the Summer there is a parking space for 1 vehicle in front of the chalet. There are none in the Winter.

In the Winter, or if there is more than 1 car in your party in the Summer, you can use the public car park in Le Lavachet (payable and subject to availability).

The Le Lavachet Car Park is located about 350m (a 1-minute drive) from Chalet Ramo.

We wish you a safe journey to Tignes and hope you have a fantastic holiday!sS