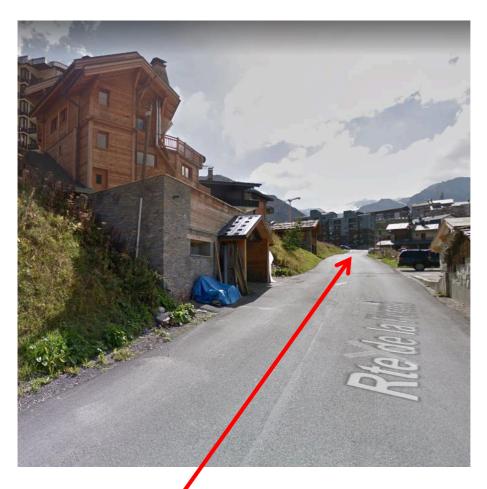

On the Google Maps Android App, you can search 'Chalet Ramo Tignes' and you will find the

exact location.

This is the view you will have as you drive up Route de la Ferme. Continue uphill to the roundabout (see further below)