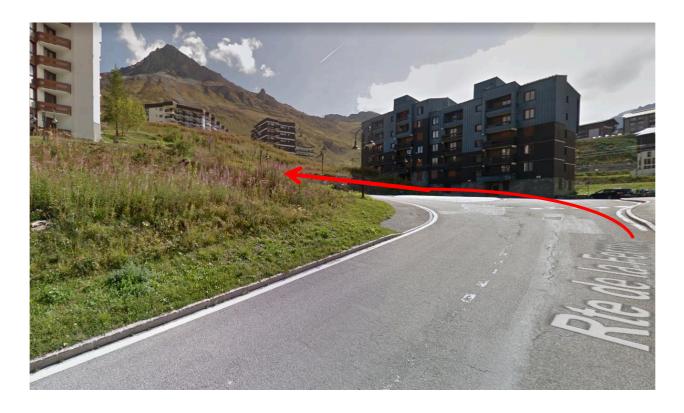

Continue up the road up to the roundabout

Then follow the road around and up as it bends to the left :

Continue up the road and then take the left here

Chalet Ramo is just on the right behind this building (behind the Résidence Le Grand Pré)