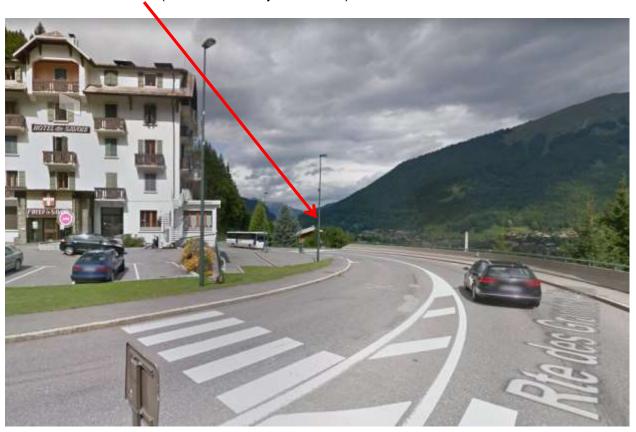

## **Direction from Les Gets**

This is your view as you come onto the D902 / Route des Grandes Alpes at the Hôtel Foyer de Savoie roundabout :

Here is Chalet Austin (Chalet Well is just behind)

Here is the Chalet Well: