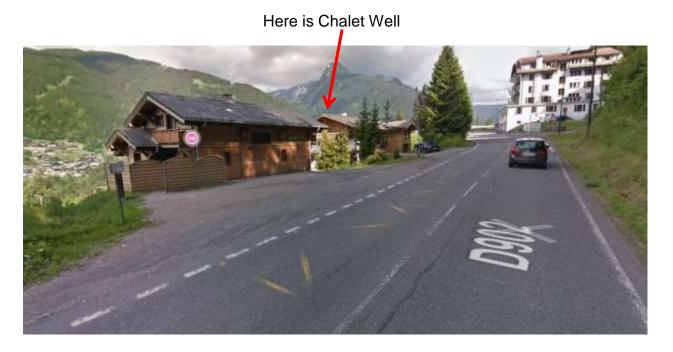

## Direction from Thonon-les-Bains & Saint Jean d'Aulps

This is your view as you come up the D902 / Route des Grandes Alpes