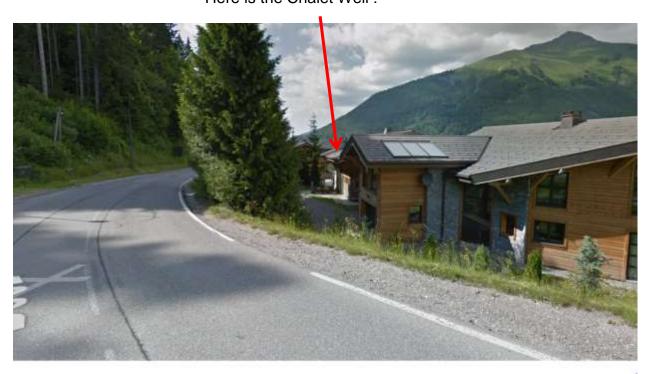

You can park to unload by taking the small path to the left which leads to the chalet.

Chalet Well is the 1<sup>st</sup> chalet on the left.

The next is

Chalet Austin (behind the tree on this image)

Hôtel Foyer de Savoie