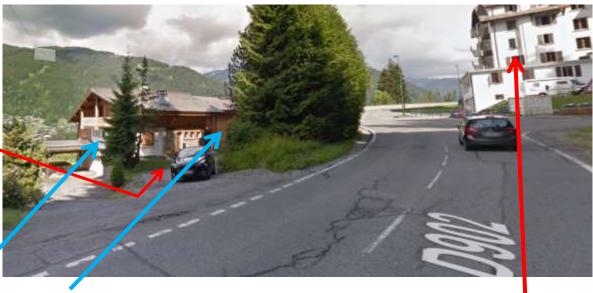

## **Direction from Les Gets**

This is your view as you come onto the D902 / Route des Grandes Alpes at the Hôtel Foyer de Savoie roundabout :

Here is Chalet Austin (Chalet Well is just behind)

Here is the Chalet Well:

You can park to unload by taking the small path to the left which leads to the chalet.

Chalet Well is the 1<sup>st</sup> chalet on the left.

The next is

Chalet Austin (behind the tree on this image)

Hôtel Foyer de Savoie

To park up for the week, you can park on the Hôtel Foyer de Savoie Car Park (the building is currently unused)

To arrive here, continue straight ahead up the D902 and you will arrive at the roundabout and the Foyer de Savoie Car Park