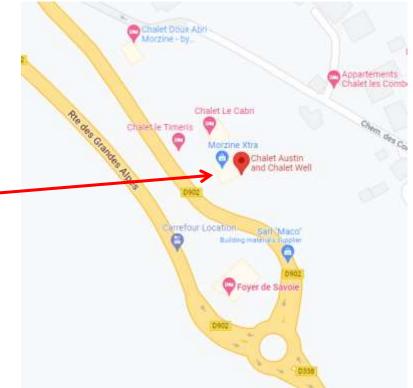

## Address: 2503 Route des Grandes Alpes, 74110 Morzine

Here is the website on Google Maps for the Chalet Well:

https://www.google.fr/maps/place/Chalet+Austin+and+Chalet+Well/@46.1892651,6.6887596,17z/data=!3m1!4b1!4m8!3m7!1s0x478c1d521027d581:0x686d662a754217e!5m2!4m1!1i2!8m2!3d46.

data=!3m1!4b1!4m8!3m7!1s0x478c1d521027d581:0x686d662a754217e!5m2!4m1!1i2!8m2!

1892624!4d6.6909508

On the Google Maps Android app, when you search 'Chalet Well Morzine', Google Maps will come up with 'Chalet Austin and Chalet Well'

These 2 chalets are located right, next to each other