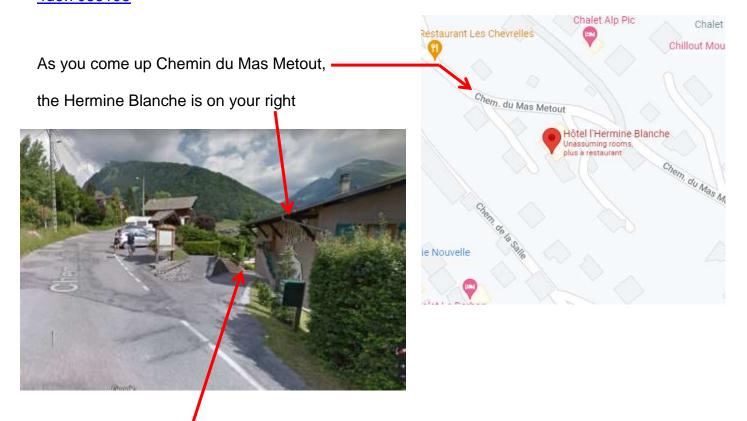

Take the road that leads down, and the Hotel entrance will be at the bottom on your right.

Once you have arrived at the bottom of this road and it levels out, continue forwards for about 30 metres and you will arrive to the Hermine Blanche Car Park, where you can park up for the week.