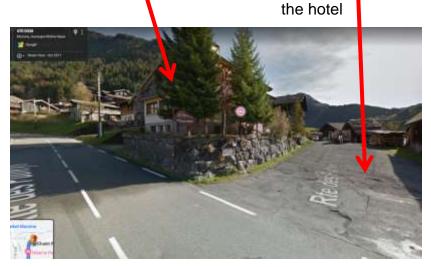

On the Google Maps Android app, you can search 'Hotel Philibert Morzine'

On Google Maps it is marked as being Chalet Philibert (but it's our hotel)

As you come up Route des Putheys, the hotel is just on the right, and you can park right outside