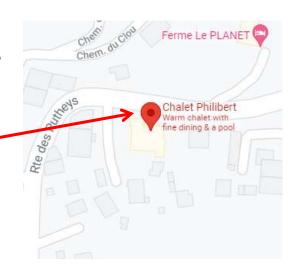

## Address: 480 Route des Putheys, 74110 Morzine

Here is the website on Google Maps for the Hotel Philibert:

https://www.google.fr/maps/place/Chalet+Philibert/@46.1787376,6.7113545,17z/data=!4m8!3m7! 1s0x478c1d5a511bd8ab:0xaf8833a1372cd51a!5m2!4m1!1i2!8m2!3d46.1786574!4d6.7116616

On the Google Maps Android app, you can search 'Hotel Philibert Morzine'

On Google Maps it is marked as being Chalet Philibert (but it's our hotel)

As you come up Route des Putheys, the hotel is just on the right, and you can park right outside