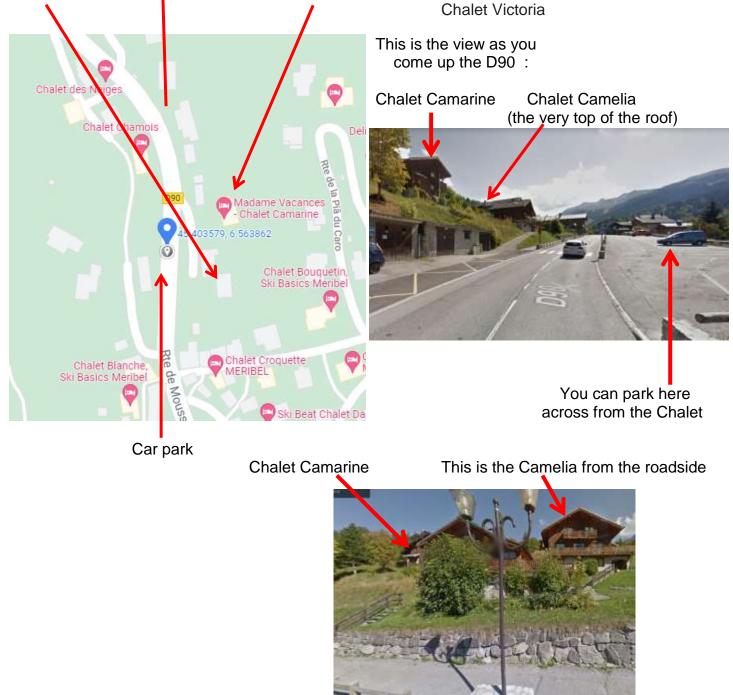

## Chalet Camelia – Méribel

## Address : 4381 Route de Moussillon, 73550 Méribel

## GPS: 45.403396, 6.563881

Here is the website on Google Maps for the Chalet Camelia :

https://www.google.fr/maps/place/45%C2%B024'12.2%22N+6%C2%B033'50.0%22E/@45.4033997,6.561 6923,17z/data=!3m1!4b1!4m5!3m4!1s0x0:0x8c62ca01418d1d40!8m2!3d45.403396!4d6.563881

On the Google Maps Android App, you can search for the Chalet Camarine Méribel – the Chalet Camelia is located next door but one to Chalet Camarine, a little bit further up

We wish you a safe journey to Méribel and hope you have a fantastic holiday!