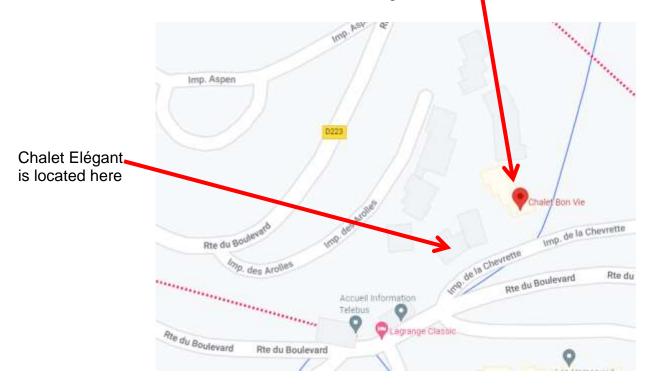

## Chalet Elégant – La Plagne

## Address : Chalets des Praz, Impasse de la Chevrette, 73210 La Plagne

## GPS: 45.506705, 6.684044

Chalet Elégant is situated in the group of chalets named 'Chalets des Praz' in Plagne Village.

On the Google Maps Android App, search for 'Chalet Bon Vie La Plagne' which is located close to Chalet Elégant

Here is the website on Google Maps for Chalet Bon Vie, located close to Chalet Elégant :

https://www.google.fr/maps/place/45%C2%B030'24.2%22N+6%C2%B041'02.5%22E/@45.506756,6.6831 871,19z/data=!4m5!3m4!1s0x0:0xe83b1821567115ed!8m2!3d45.506725!4d6.68404