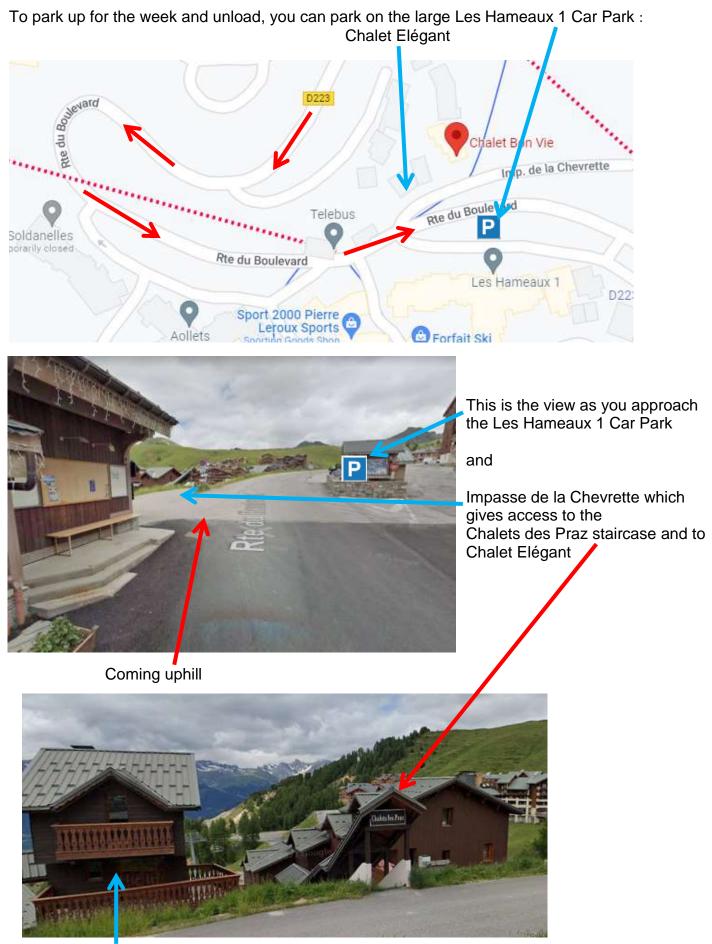

## Chalet Elégant – La Plagne

## Address : Chalets des Praz, Impasse de la Chevrette, 73210 La Plagne

## GPS: 45.506705, 6.684044

Chalet Elégant is situated in the group of chalets named 'Chalets des Praz' in Plagne Village.

On the Google Maps Android App, search for 'Chalet Bon Vie La Plagne' which is located close to Chalet Elégant