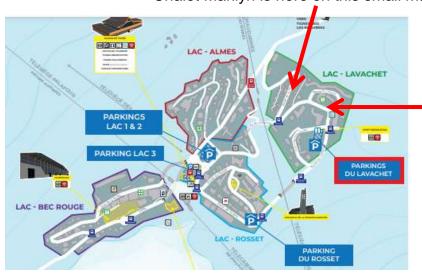

## **Chalet Marilyn**

Continue up the road and then take the left here

You can park up in front of the chalet to unload, and then to park up for the week, you can use the public car park in Le Lavachet (payable and subject to availability).

The Le Lavachet Car Park is located about 350m (a 1-minute drive) from Chalet Marilyn.

We wish you a safe journey to Tignes and hope you have a fantastic holiday!