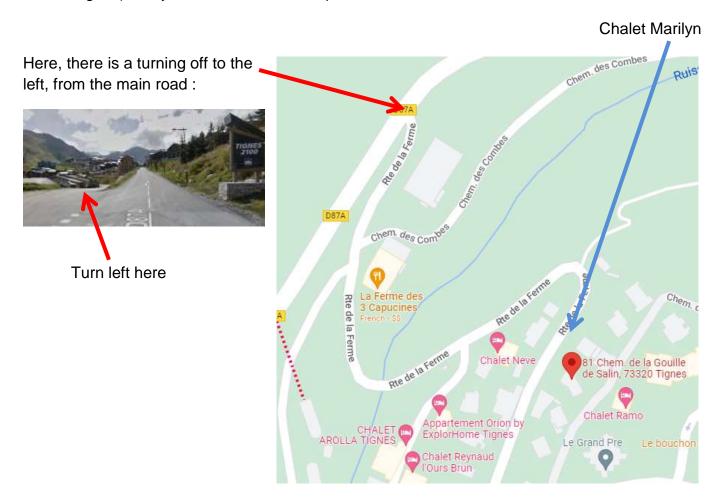

This is where Google Maps will take you to :

Chalet Marilyn

Continue up the road up to the roundabout, and follow the road around as it bends to the left :

## **Chalet Marilyn**

Continue up the road and then take the left here

You can park up in front of the chalet to unload, and then to park up for the week, you can use the public car park in Le Lavachet (payable and subject to availability).