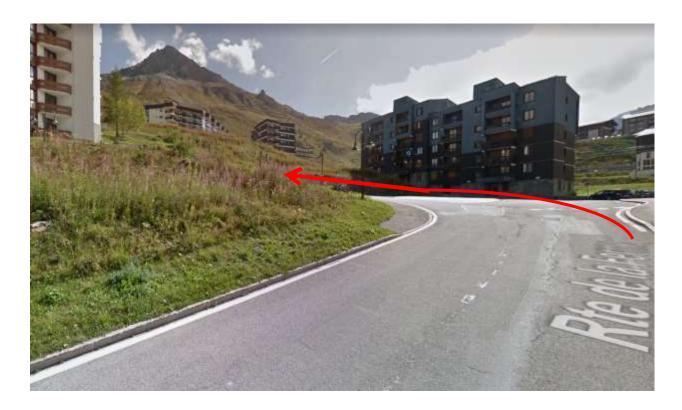

This is where Google Maps will take you to :

Chalet Marilyn

Continue up the road up to the roundabout, and follow the road around as it bends to the left :

## **Chalet Marilyn**

Continue up the road and then take the left here

You can park up in front of the chalet to unload, and then to park up for the week, you can use the public car park in Le Lavachet (payable and subject to availability).