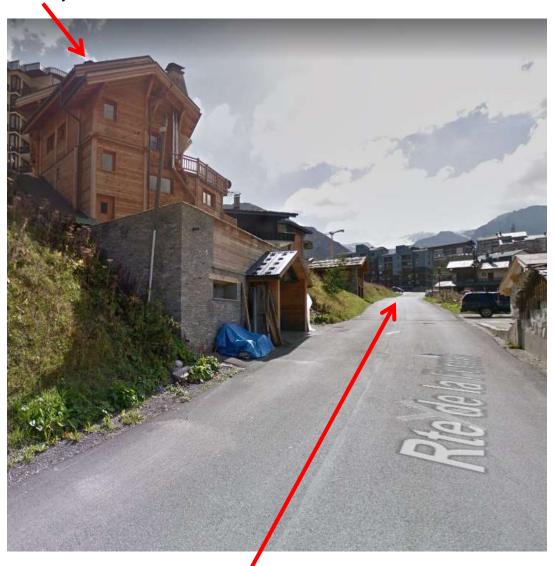

This is where Google Maps will take you to :

Chalet Marilyn

Continue up the road up to the roundabout, and follow the road around as it bends to the left :

## **Chalet Marilyn**

Continue up the road and then take the left here

You can park up in front of the chalet to unload, and then to park up for the week, you can use the public car park in Le Lavachet (payable and subject to availability).