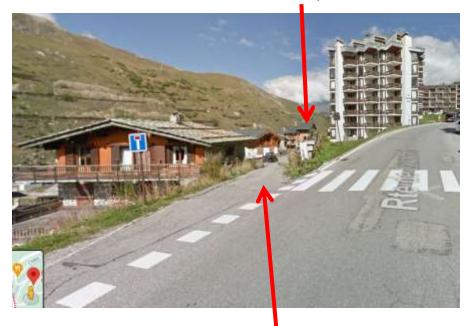

This is where Google Maps will take you to :

Chalet Marilyn

Continue up the road up to the roundabout, and follow the road around as it bends to the left :

## **Chalet Marilyn**

Continue up the road and then take the left here

You can park up in front of the chalet to unload, and then to park up for the week, you can use the public car park in Le Lavachet (payable and subject to availability).