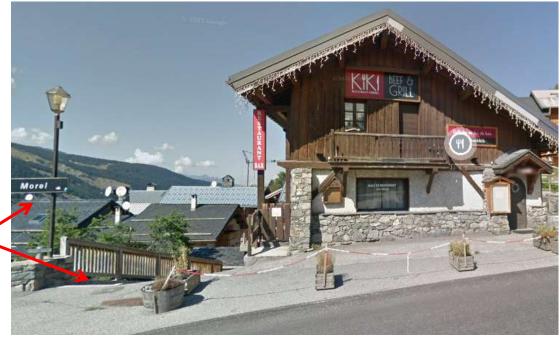

To unload, you can park in front of the restaurant

The path leading down to the Chalet is located to the left of Restaurant Kiki (and to the right of the Morel sign) :

For info on where to park up for the week, please speak to the Resort Manager.