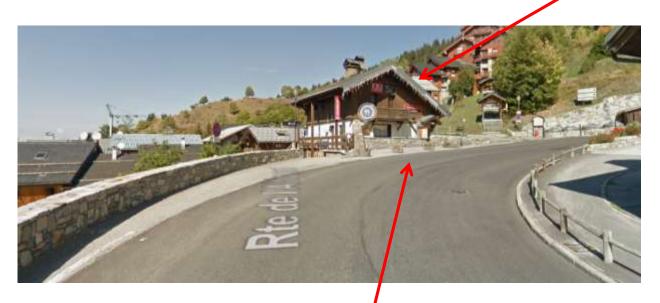

## Address : Impasse de la Combe, 73550 Méribel

Chalet Meilleur is located down a small path just off the main Route de l'Altiport, at the turning where 'Restaurant Kiki' is situated.

Here is the Google Maps website link :

To unload, you can park in front of the restaurant

The path leading down to the Chalet is located to the left of Restaurant Kiki (and to the right of the Morel sign) :

For info on where to park up for the week, please speak to the Resort Manager.