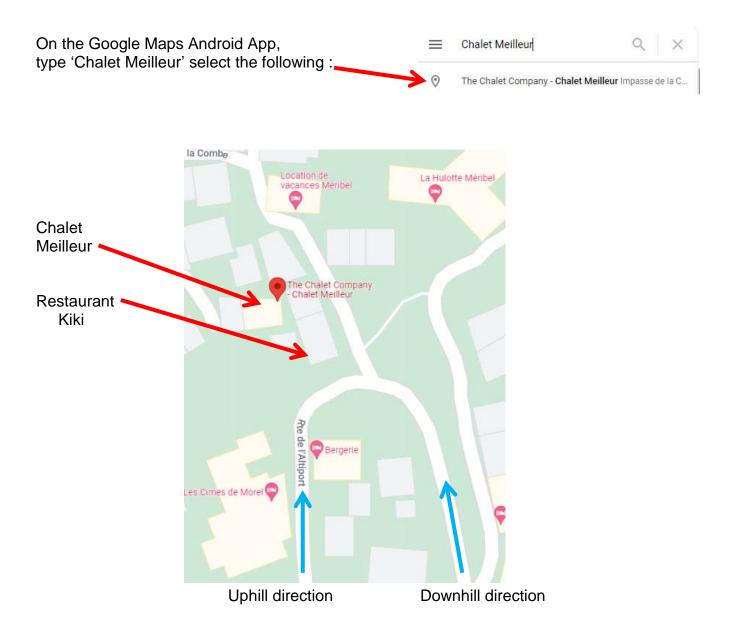

## Chalet Meilleur - Méribel

## Address : Impasse de la Combe, 73550 Méribel

Chalet Meilleur is located down a small path just off the main Route de l'Altiport, at the turning where 'Restaurant Kiki' is situated.

Here is the Google Maps website link :

https://www.google.fr/maps/place/Kiki+Restaurant+M%C3%A9ribel/@45.4037819,6.5682768,19z/data=!3 m1!4b1!4m5!3m4!1s0x47898024be4982af:0xab52058751a2b4b1!8m2!3d45.4037509!4d6.5688385

This is the view you will have as you go up Route de l'Altiport and arrive at Restaurant Kiki :