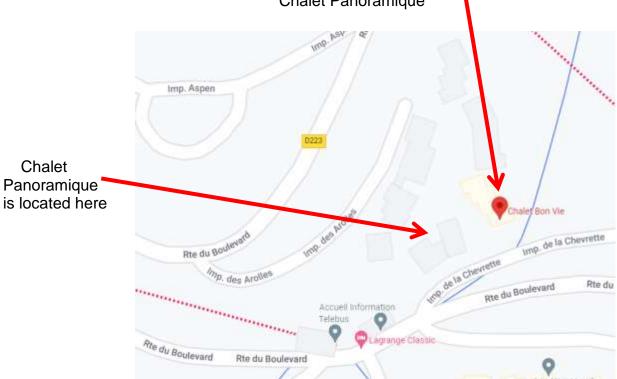

## **Chalet Panoramique – La Plagne**

## Address: Chalets des Praz, Impasse de la Chevrette, 73210 La Plagne

GPS: 45.506705, 6.684044

Chalet Panoramique is situated in the group of chalets named 'Chalets des Praz' in Plagne Village.

On the Google Maps Android App, search for 'Chalet Bon Vie La Plagne' which is located close to Chalet Panoramique

Here is the website on Google Maps for Chalet Bon Vie, located close to Chalet Panoramique:

https://www.google.fr/maps/place/45%C2%B030'24.2%22N+6%C2%B041'02.5%22E/@45.506756,6.6831871,19z/data=!4m5!3m4!1s0x0:0xe83b1821567115ed!8m2!3d45.506725!4d6.68404