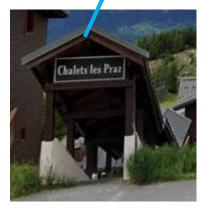

## Address: Chalets des Praz, Impasse de la Chevrette, 73210 La Plagne

GPS: 45.506705, 6.684044

Chalet Panoramique is situated in the group of chalets named 'Chalets des Praz' in Plagne Village.

On the Google Maps Android App, search for 'Chalet Bon Vie La Plagne' which is located close to Chalet Panoramique

## **Accessing Chalet Panoramique**

As you go up the D223 towards Plagne Village, below is the view you will have from position 1

You can park up to unload just at the bottom of the chalet:

To park up for the week, you can park on the large Les Hameaux 1 Car Park Park which is further up the D223, just above the 'Chalets des Praz' chalets: