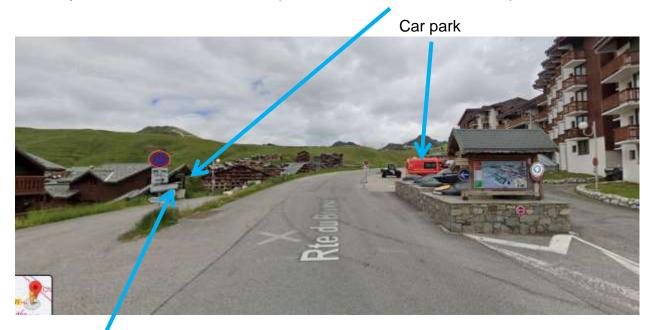

## **Accessing Chalet Panoramique**

As you go up the D223 towards Plagne Village, below is the view you will have from position 1

You can park up to unload just at the bottom of the chalet:

To park up for the week, you can park on the large Les Hameaux 1 Car Park Park which is further up the D223, just above the 'Chalets des Praz' chalets:

## Follow the D223 upwards:

For easy access to Chalet Panoramique, take the stairs located on Imp. de la Chevrette

We wish you a safe journey to La Plagne and hope you have a fantastic holiday!