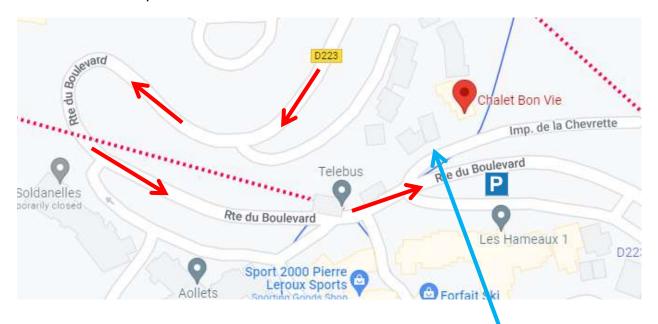

## Follow the D223 upwards:

For easy access to Chalet Panoramique, take the stairs located on Imp. de la Chevrette

We wish you a safe journey to La Plagne and hope you have a fantastic holiday!