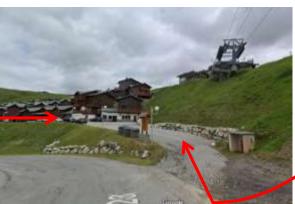

## **Accessing Chalet Panoramique**

As you go up the D223 towards Plagne Village, below is the view you will have from position 1

You can park up to unload just at the bottom of the chalet:

To park up for the week, you can park on the large Les Hameaux 1 Car Park Park which is further up the D223, just above the 'Chalets des Praz' chalets: