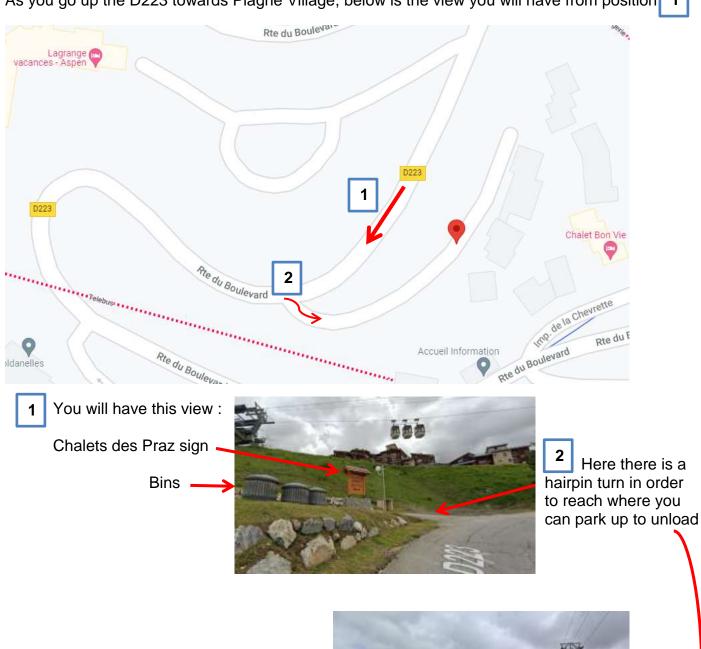

## **Accessing Chalet Panoramique**

As you go up the D223 towards Plagne Village, below is the view you will have from position 1

You can park up to unload just at the bottom of the chalet:

To park up for the week, you can park on the large Les Hameaux 1 Car Park Park which is further up the D223, just above the 'Chalets des Praz' chalets: