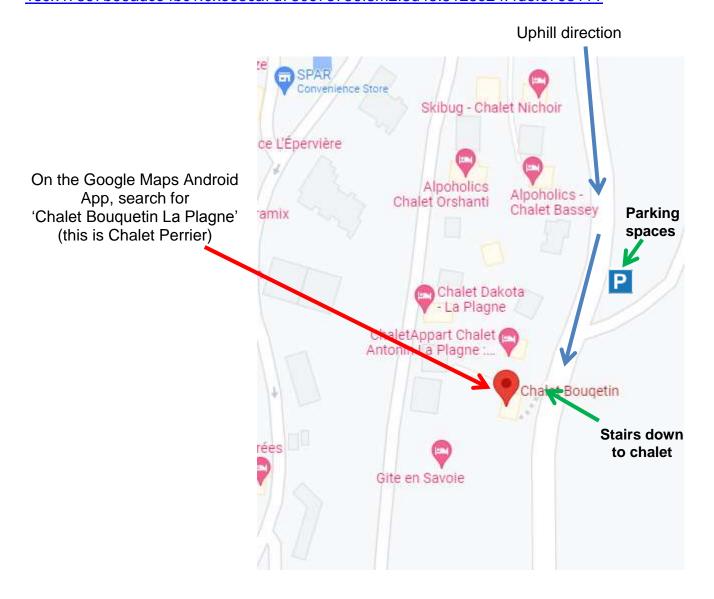

## Chalet Perrier - La Plagne

## Address: D221, 73210 La Plagne

Chalet Perrier is located on the D221 in La Plagne 1800.

A set of stairs lead down to the chalet. The stairs are hidden away on the right side of the road, just opposite a set of bins.

Below the bins are some parking spaces. These are located on the opposite side of the road to the chalet, and about 30 metres further down the D221.

Here is the website on Google Maps for Chalet Perrier:

https://www.google.fr/maps/place/Chalet+Bouqetin/@45.5129647,6.6785562,18z/data=!4m5!3m4! 1s0x47897b66adce4bc1:0xee5ca7d730e73756!8m2!3d45.5123924!4d6.6795111

This is your view as you arrive towards the parking spaces (on the left) and the stairs to the Chalet Perrier are located on the right (behind the trees):