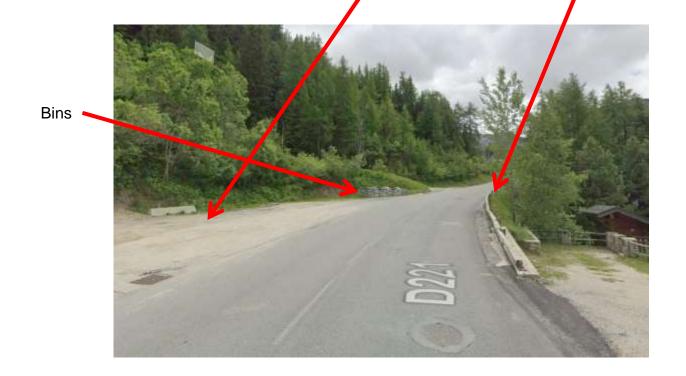

## Address: D221, 73210 La Plagne

Chalet Perrier is located on the D221 in La Plagne 1800.

A set of stairs lead down to the chalet. The stairs are hidden away on the right side of the road, just opposite a set of bins.

Below the bins are some parking spaces. These are located on the opposite side of the road to the chalet, and about 30 metres further down the D221.

Here is the website on Google Maps for Chalet Perrier:

Keep your eyes peeled for these parking spaces on the left. If you miss them, you might have to drive for a good 5 minutes before you can safely turn around to come back down the D221 again!

You can park in these parking spaces for the duration of your stay.