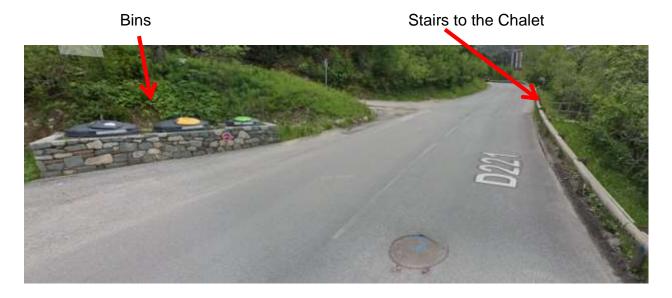

## Address: D221, 73210 La Plagne

Chalet Perrier is located on the D221 in La Plagne 1800.

A set of stairs lead down to the chalet. The stairs are hidden away on the right side of the road, just opposite a set of bins.

Below the bins are some parking spaces. These are located on the opposite side of the road to the chalet, and about 30 metres further down the D221.

Here is the website on Google Maps for Chalet Perrier: