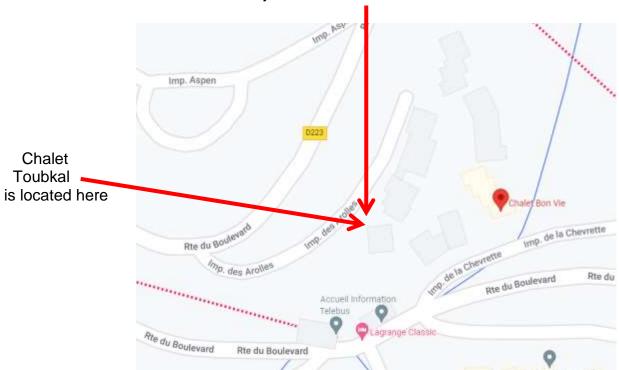

## Address: Impasse des Arolles, 73210 La Plagne

GPS: 45.506667, 6.684023

Chalet Toubkal is situated on Impasse des Arolles in Plagne Village.

On the Google Maps Android App, search for '44 Impasse des Arolles' and you will find the exact location

## **Accessing Chalet Toubkal**

As you go up the D223 towards Plagne Village, below is the view you will have from position

Chalet Toubkal is here

To park up for the week, there are a few parking spaces in front of the Chalet.