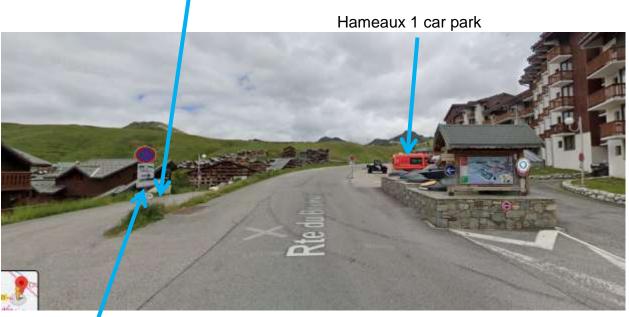

## **Accessing Chalet Toubkal**

As you go up the D223 towards Plagne Village, below is the view you will have from position

Chalet Toubkal is here

To park up for the week, there are a few parking spaces in front of the Chalet.

Alternatively, you can park on the large Les Hameaux 1 Car Park

which is further up the D223, just above the group of chalets next door to the Toubkal:

Follow the D223 upwards:

Chalet Toubkal

Chalet Bon Vie