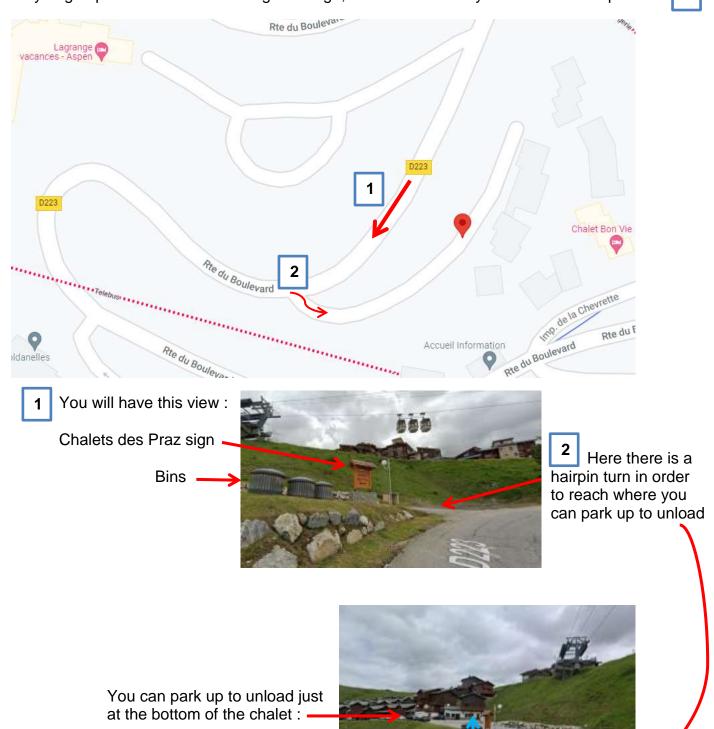

## **Accessing Chalet Toubkal**

As you go up the D223 towards Plagne Village, below is the view you will have from position

Chalet Toubkal is here

To park up for the week, there are a few parking spaces in front of the Chalet.

Alternatively, you can park on the large Les Hameaux 1 Car Park

which is further up the D223, just above the group of chalets next door to the Toubkal:

Follow the D223 upwards:

Chalet Toubkal

Chalet Bon Vie