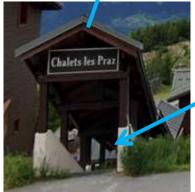

Alternatively, you can park on the large Les Hameaux 1 Car Park

which is further up the D223, just above the group of chalets next door to the Toubkal:

Follow the D223 upwards:

Chalet Toubkal

Chalet Bon Vie

D222

For quicker access Chalet Toubkal from the Hameaux Car Park, take the stairs located here

Take the stairs and turn left at the very bottom to get to Chalet Toubkal.

We wish you a safe journey to La Plagne and hope you have a fantastic holiday!